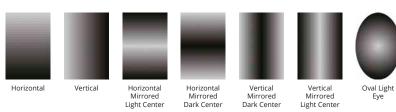

### **Gradient Options**

Oval Dark Eye

Oval Light Center

Oval Dark Eye Round Light Center

Round Dark Center

Available for the following models